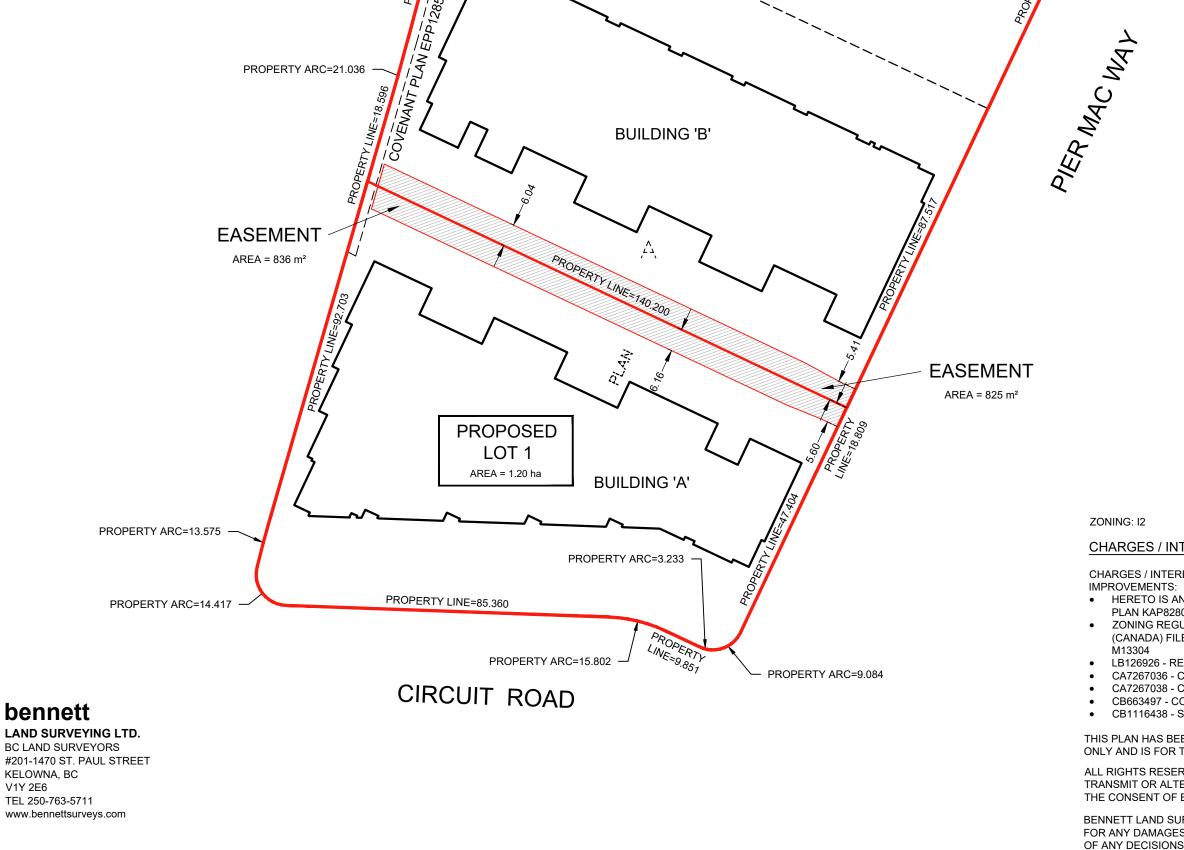

## **PROPOSED SUBDIVISION PLAN OF LOTS A & B DISTRICT LOT 32 AND SECTION 14 TOWNSHIP 23 OSOYOOS DIVISION YALE DISTRICT PLAN EPP123820**

**CITY OF KELOWNA** CIVIC ADDRESS: 2050 PIER MAC WAY PID: 031-983-898 SCALE 1:1000 10 0 10 20 50 ALL DISTANCES ARE IN METRES AND DECIMALS THEREOF. THE INTENDED PLOT SIZE OF THIS PLAN IS 432mm IN WIDTH BY 560mm IN HEIGHT (C SIZE) WHEN PLOTTED AT A SCALE OF 1:1000 PROPERTY DIMENSIONS SHOWN ARE DERIVED FROM: FIELD SURVEY STRATA PLAN EPS7897 8 OFFSETS TO PROPERTY LINES ARE NOT TO BE USED TO DEFINE BOUNDARIES. PLAN EPP80708 REFER TO CURRENT CERTIFICATE(S) OF TITLE FOR ADDITIONAL, EXISTING OR PENDING CHARGES. THIS PLAN SHOWS THE LOCATION OF VISIBLE FEATURES ONLY, AND DOES NOT INDICATE BURIED SERVICES THAT MAY EXIST ON OR AROUND THE SUBJECT SITE. PROPERTY LINE=185.802 FEATURES SHOWN WITHOUT DIMENSIONS SHOULD BE CONFIRMED WITH BENNETT LAND SURVEYING LTD. BUILDING LOCATION BASED ON SURVEY TIES TO VISIBLE EXTERIOR SURFACES UNLESS OTHERWISE NOTED. PROPERTY ARC=92.402 PROPERTY LINE=76.854 PLAN EPP128588 PROPOSED LOT 3 AREA = 2.15 ha PROPERTY ARC=12.163 В STAT R/W EPP123820 PLAN EPP51288 QUAIL RIDGE BOULEVARD PROPERTY LINE=170.215 PROPERTY LINE=49.220 PROPOSED LOT 2 AREA = 2.60 ha PERTYLINE

## CHARGES / INTERESTS

CHARGES / INTERESTS ON TITLE THAT MAY IMPACT THE LOCATION OF

- HERETO IS ANNEXED RESTRICTIVE COVENANT LB168898 OVER LOT 2 PLAN KAP82802
- ZONING REGULATION AND PLAN UNDER THE AERONAUTICS ACT (CANADA) FILED DECEMBER 13, 1977, NO. M74009 & S23537 SEE PLAN
- LB126926 RESTRICTIVE COVENANT
- CA7267036 COVENANT
- CA7267038 COVENANT
- CB663497 COVENANT
- CB1116438 STATUTORY RIGHT OF WAY